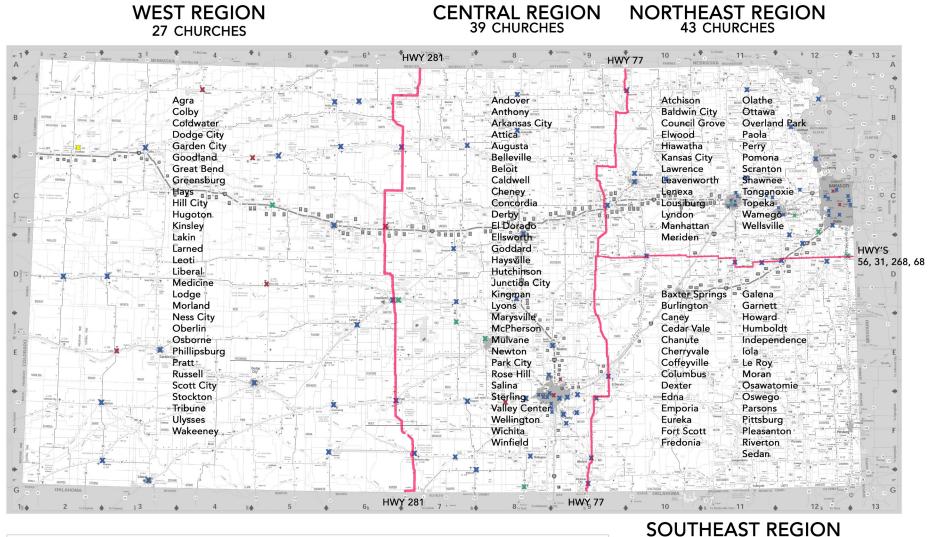

## AGK CITY LISTING BY REGION

The AGK structures itself as four geographic regions within the state of Kansas. These three areas are called the West Region, Central Region, Northeast Region and Southeast Region.

The regions exist within the following lines and highway locations:

- WEST REGION: Colorado state line east, including towns directly interacting with N-S Highway 281
- CENTRAL REGION: East of N-S Highway 281 and including towns directly interacting with N-S Highway 77
- NORTHEAST REGION: East of N-S Highway 77; On/North of dividing line (Highways 56, 31, 268, 68) to state of NE or MO
- SOUTHEAST REGION: East of N-S Highway 77; South of dividing line (Highways 56, 31, 268, 68) to state of OK or MO

#### A

Agra | West Andover | Central Anthony | Central Arkansas City | Central Atchison | Northeast Attica | Central Augusta | Central

#### В

Baldwin City | Northeast Baxter Springs | Southeast Belleville | Central Beloit | Central Burlington | Southeast

#### С

Caldwell | Central Caney | Southeast Cedar Vale | Southeast Chanute | Southeast Cheney | Central Cherryvale | Southeast Coffeyville | Southeast Colby | West Coldwater | West Columbus | Southeast Concordia | Central Council Grove | Northeast

#### D

Derby | Central Dexter | Southeast Dodge City | West

### E

Edna | Southeast El Dorado | *Central* Ellsworth | Central Elwood | Northeast Emporia | Southeast Eureka | Southeast

### F

Fort Scott | Southeast Fredonia | Southeast

#### G

Galena | Southeast Garden City | West Garnett | Southeast Goddard | Central Great Bend | West Greensburg | West

#### H

Hays | West Haysville | Central Hiawatha | Northeast Hill City | West Howard | Southeast Hugoton | West Humboldt | Southeast Hutchinson | Central

#### T

Independence | Southeast Iola | Southeast

Juntion City | Central K

Kansas City | Northeast Kingman | Central Kinsley | West

#### L

Lakin | West Larned | West Lawrence | Northeast Le Roy | Southeast Leavenworth | Northeast Lenexa | Northeast Leoti | West Liberal | West Louisburg | Northeast Lyndon | Northeast Lyons | Central

#### Μ

Manhattan | Northeast Marysville | Central McPherson | Central Medicine Lodge | West Meriden | Northeast Moran | Southeast Morland | West Mulvane | Central N

Ness City | West

Newton | Central

#### 0

Oberlin | West Olathe | Northeast Osawatomie | Southeast Osborne | West Oswego | Southeast Ottawa | Northeast Overland Park | Northeast Р Paola | Northeast Park City | Central Parsons | Southeast Perry | Northeast Phillipsburg | West Pittsburg | Southeast Pleasanton | Southeast Pomona | Northeast Pratt | West R Riverton | Southeast Rose Hill | Central Russell | West S Salina | Central Scott City | West Sedan | Southeast Shawnee | Northeast Sterling | Central Stockton | West Τ

Tonganoxie | Northeast Topeka | Northeast Tribune | West U Ulysses | West  $\mathbf{V}$ Valley Center | Central W Wakeeney | West Wamego | Northeast Wellington | Central Wellsville | Northeast Wichita | Central